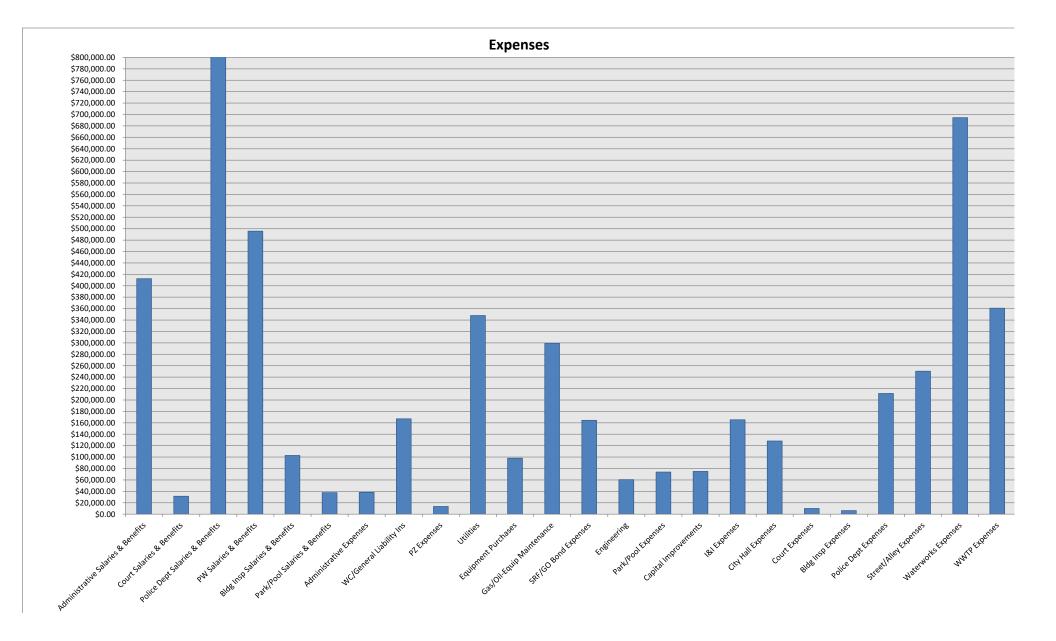

47.51    | \$<br>386,464.72 | \$<br>522,008.01   | \$  | 767,916.94 \$   | 36,049.93  | \$ | 962,229.79 | \$ | 335,975.50 | \$ 43,736.36 | \$<br>380,535.73 | \$ 10,340.  | 91 \$ | 421,586.33    | \$<br>4,012,383.21 |



# **Expenses**



- Administrative Salaries & Benefits
- Court Salaries & Benefits
- Police Dept Salaries & Benefits
- PW Salaries & Benefits
- Bldg Insp Salaries & Benefits
- Park/Pool Salaries & Benefits
- Administrative Expenses
- WC/General Liability Ins
- PZ Expenses
- Utilities
- Equipment Purchases
- Gas/Oil-Equip Maintenance
- SRF/GO Bond Expenses
- Engineering
- Park/Pool Expenses
- Capital Improvements
- I&I Expenses
- City Hall Expenses
- Court Expenses
- Bldg Insp Expenses
- Police Dept Expenses
- Street/Alley Expenses
- Waterworks Expenses
- WWTP Expenses