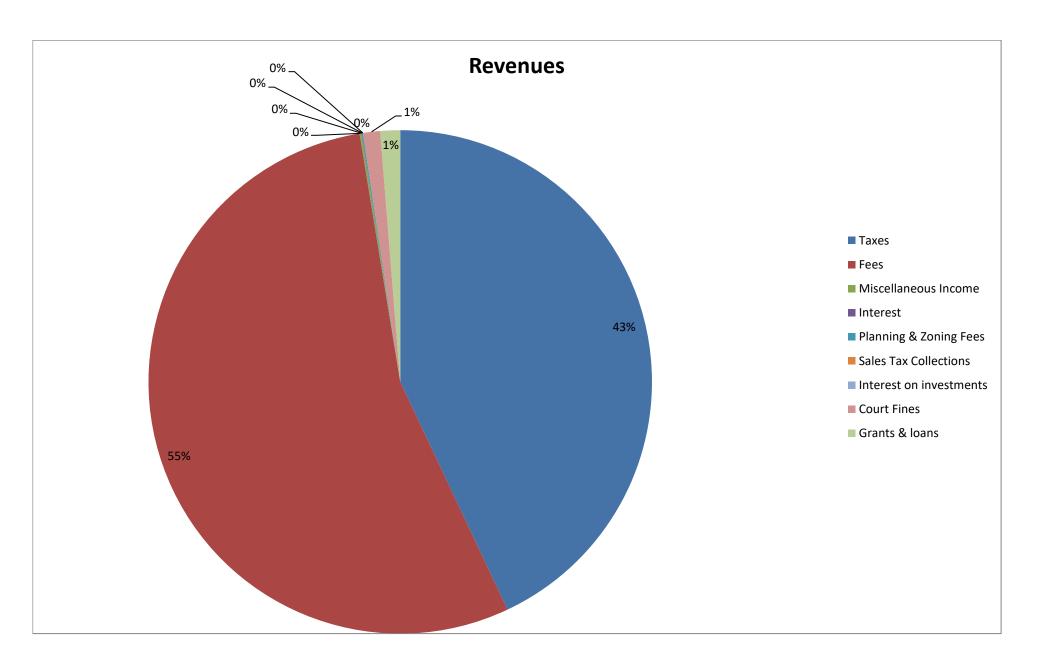

|             | A                                                 |          | В                     |          | С                     |        | D                     |
|-------------|---------------------------------------------------|----------|-----------------------|----------|-----------------------|--------|-----------------------|
|             |                                                   |          | BUDGET                |          | BUDGET                |        | ACTUAL                |
| 1           |                                                   |          | 2022-2023             |          | 2021-2022             |        | 2020-2021             |
| 2 <b>G</b>  | GENERAL FUND                                      |          |                       |          |                       |        |                       |
| 3 <b>B</b>  | Beginning Balance (Projected)                     | \$       | 55,145.48             | \$       | 55,067.48             | \$     | 35,760.71             |
| 4           |                                                   |          |                       |          |                       |        |                       |
| 5 <b>T</b>  | OTAL BEGINNING BALANCE PROJECTED                  | \$       | 55,145.48             | \$       | 55,067.48             | \$     | 35,760.71             |
| 6           |                                                   |          |                       |          |                       |        |                       |
| 7 D         | DESCRIPTION                                       |          |                       |          |                       |        |                       |
| 8 <b>R</b>  | REVENUES                                          |          |                       |          |                       |        |                       |
| -           | CURRENT & DEL TAXES                               | \$       | 450,000.00            | \$       | 440,000.00            | \$     | 501,509.35            |
| 10 T        | ELEPHONE FRANCHISE                                | \$       | 55,000.00             | \$       | 56,500.00             | \$     | 55,261.68             |
| 11 E        | LECTRIC FRANCHISE                                 | \$       | 310,000.00            | \$       | 310,000.00            | \$     | 319,716.56            |
| 12 N        | NATURAL GAS FRANCHISE                             | \$       | 63,000.00             | \$       | 63,000.00             | \$     | 56,732.13             |
| 13 C        | CABLE TV FRANCHISE                                | \$       | 30,000.00             | \$       | 30,000.00             | \$     | 32,508.58             |
| -           | RASH FEES                                         | \$       | 75,000.00             | \$       | 75,000.00             | \$     | 78,122.76             |
|             | BUILDING PERMITS                                  | \$       | 20,000.00             | \$       | 20,000.00             | \$     | 24,322.33             |
| -           | BUILDING INSPECTIONS                              | \$       | 60,000.00             | \$       | 60,000.00             | \$     | 62,221.40             |
| -           | TITNESS MEMBERSHIPS                               | \$       | 10,000.00             | \$       | 9,000.00              | \$     | 11,258.00             |
| -           | OCCUPATION LICENSES                               | \$       | 35,000.00             | \$       | 35,000.00             | \$     | 45,607.50             |
| -           | COURT FINES-CITY                                  | \$       | 65,000.00             | \$       | 65,000.00             | \$     | 73,129.12             |
| -           | NTEREST - MMDA                                    | \$       | 30.00                 | \$       | 30.00                 | \$     | 26.69                 |
| $\vdash$    | PLANNING & ZONING FEES                            | \$       | 1,000.00              | \$       | 1,000.00              | \$     | 180.00                |
| -           | ENCE APPLICATION FEE                              | \$       | 2,000.00              | \$       | 1,500.00              | \$     | 3,220.00              |
| -           | MISCELLANEOUS INCOME                              | \$       | 500.00                | \$       | 500.00                | \$     | 24,174.63             |
| _           | NSUFFICIENT FUND FEE                              | \$       | 500.00                | \$       | 500.00                | \$     | 440.00                |
| -           | TRF FROM SALES TAX                                | \$       | 294,720.00            | \$       | 304,721.00            | \$     | 215,000.00            |
| -           | JS CELLULAR RENT                                  | \$       | 15,000.00             | \$       | 15,000.00             | \$     | 17,013.05             |
| -           | ROBERTS/SPRI WIRELESS                             | \$       | 15,000.00             | \$       | 15,000.00             | \$     | 17,277.18             |
| -           | NISPER/STOUFFER                                   | \$       | 7,200.00              | \$       | 7,200.00              | \$     | 7,200.00              |
| -           | AIRE FIBER                                        | \$       | 7,200.00              | \$       | 7,200.00              | \$     | 3,600.00              |
| -           | RENT ON BUILDING                                  | \$       | 10,800.00             | \$       | 8,400.00              | \$     | 8,400.00              |
| _           | RENTAL FEES                                       | \$       | 5,000.00              | \$       | 5,000.00              | \$     | 3,340.00              |
| 32          |                                                   |          |                       |          |                       |        |                       |
|             | TOTAL REVENUES                                    | \$       | 1,531,950.00          | \$       | 1,529,551.00          | \$     | 1,560,260.96          |
| 34          |                                                   |          |                       |          |                       |        |                       |
| 35          | CVDENCEC                                          |          |                       |          |                       |        |                       |
|             | EXPENSES                                          |          |                       |          |                       |        |                       |
|             | City Hall Expenses                                |          | 20,000,00             | ċ        | 20,000,00             | 4      | 24 200 24             |
|             | BUILDING REPAIRS                                  | \$       | 20,000.00             | \$       | 20,000.00             |        | 24,308.21             |
| -           | NGINEERING                                        | \$       | 500.00                | \$       | 500.00                | \$     | 11,454.00             |
| -           | ELECTIONS                                         |          | 4,000.00              | <u> </u> | 4,000.00              | \$     | 15,113.38             |
| -           | :A VEHICLE EXPENSE  DEFICE EXPENSE & POST         | \$       | 550.00                | \$       | 750.00                | \$     | 67 200 20             |
| -           | MISCELLANEOUS EXPENSE                             | \$       | 45,000.00<br>3,500.00 | \$       | 45,000.00<br>2,000.00 | \$     | 67,388.20<br>3,877.10 |
| -           | REFUNDS TO CUSTOMERS                              | \$       | 3,300.00              | ې        | 2,000.00              | پ<br>خ | 3,877.10              |
| -           | REIMBURSEABLE EXPENSES                            | \$       |                       |          |                       | ې<br>د | 195.60                |
| -           | REFUND RENTAL DEPOSITS                            | \$       | 1,000.00              | Ś        | 1,000.00              | \$     | 775.00                |
| -           | CLEANING CITY HALL                                | \$       | 30,000.00             | ٠<br>د   | 25,000.00             | ¢      | 29,062.59             |
| _           | QUIPMENT PURCHASE                                 | \$       | 30,000.00             | ٧        | 23,000.00             | ر<br>د | 29,062.39             |
| -           | CHAMBER OF COMMERCE                               | \$       | 10,000.00             | \$       | 10,000.00             | \$     | 25,750.00             |
|             | A WEBSITE                                         | \$       | 6,000.00              | \$       | 600.00                | \$     | 525.00                |
|             | TITNESS EQUIPMENT (accrual)                       | \$       | 5,000.00              | ς .      | 5,000.00              | ς .    | 5,000.00              |
|             | RAINING                                           | \$       | 5,000.00              | \$       | 3,000.00              | \$     | 2,434.09              |
| _           | RANSFER TO PD                                     | \$       | 1,100,000.00          | \$       | 1,170,164.00          | \$     | 1,106,000.00          |
| 54          | INMINOI EN TOTO                                   | ۲        | 1,100,000.00          | ٧        | 1,170,104.00          | 7      | 1,100,000.00          |
| -           | Total City Hall Expenses                          | \$       | 1,230,550.00          | \$       | 1,287,014.00          | \$     | 1,295,993.44          |
| 56          | our dity fruit Experises                          | <b>—</b> | 1,230,330.00          | ~        | 1,207,017.00          | 7      | 1,233,333.44          |
|             | Administrative Salaries & Benefits (1/4 Expenses) |          |                       |          |                       |        |                       |
|             | SALARY - CITY ADM                                 | \$       | 22,127.00             | \$       | 21,379.00             | \$     | 21,242.79             |
|             | SALARY - CITY CLERK                               | \$       | 14,231.00             | \$       | 18,985.00             |        | 20,014.19             |
| <i>55</i> 5 | WILLIAM CITT CLEMN                                | 7        | 17,231.00             | Ψ.       | 10,303.00             | Ψ.     | 20,014.13             |