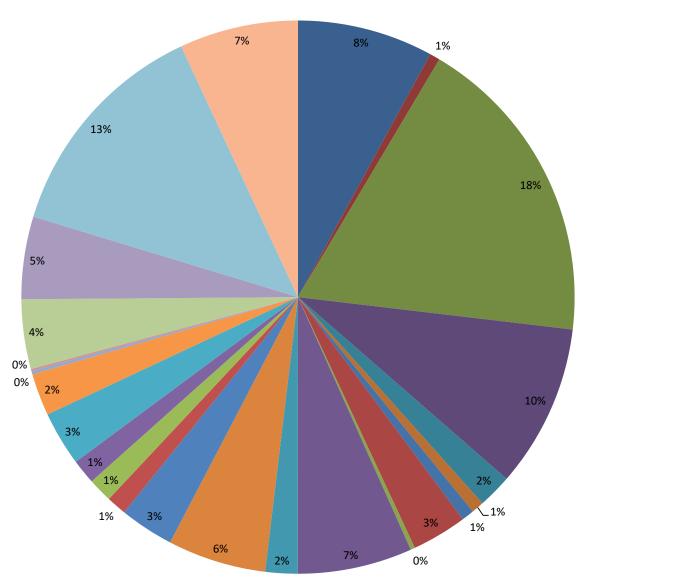

|             | A                                                 |          | В                     |          | С                     |        | D                     |
|-------------|---------------------------------------------------|----------|-----------------------|----------|-----------------------|--------|-----------------------|
|             |                                                   |          | BUDGET                |          | BUDGET                |        | ACTUAL                |
| 1           |                                                   |          | 2022-2023             |          | 2021-2022             |        | 2020-2021             |
| 2 <b>G</b>  | GENERAL FUND                                      |          |                       |          |                       |        |                       |
| 3 <b>B</b>  | Beginning Balance (Projected)                     | \$       | 55,145.48             | \$       | 55,067.48             | \$     | 35,760.71             |
| 4           |                                                   |          |                       |          |                       |        |                       |
| 5 <b>T</b>  | OTAL BEGINNING BALANCE PROJECTED                  | \$       | 55,145.48             | \$       | 55,067.48             | \$     | 35,760.71             |
| 6           |                                                   |          |                       |          |                       |        |                       |
| 7 D         | DESCRIPTION                                       |          |                       |          |                       |        |                       |
| 8 <b>R</b>  | REVENUES                                          |          |                       |          |                       |        |                       |
| -           | CURRENT & DEL TAXES                               | \$       | 450,000.00            | \$       | 440,000.00            | \$     | 501,509.35            |
| 10 T        | ELEPHONE FRANCHISE                                | \$       | 55,000.00             | \$       | 56,500.00             | \$     | 55,261.68             |
| 11 E        | LECTRIC FRANCHISE                                 | \$       | 310,000.00            | \$       | 310,000.00            | \$     | 319,716.56            |
| 12 N        | NATURAL GAS FRANCHISE                             | \$       | 63,000.00             | \$       | 63,000.00             | \$     | 56,732.13             |
| 13 C        | CABLE TV FRANCHISE                                | \$       | 30,000.00             | \$       | 30,000.00             | \$     | 32,508.58             |
| -           | RASH FEES                                         | \$       | 75,000.00             | \$       | 75,000.00             | \$     | 78,122.76             |
|             | BUILDING PERMITS                                  | \$       | 20,000.00             | \$       | 20,000.00             | \$     | 24,322.33             |
| -           | BUILDING INSPECTIONS                              | \$       | 60,000.00             | \$       | 60,000.00             | \$     | 62,221.40             |
| -           | TITNESS MEMBERSHIPS                               | \$       | 10,000.00             | \$       | 9,000.00              | \$     | 11,258.00             |
| -           | OCCUPATION LICENSES                               | \$       | 35,000.00             | \$       | 35,000.00             | \$     | 45,607.50             |
| -           | COURT FINES-CITY                                  | \$       | 65,000.00             | \$       | 65,000.00             | \$     | 73,129.12             |
| -           | NTEREST - MMDA                                    | \$       | 30.00                 | \$       | 30.00                 | \$     | 26.69                 |
| $\vdash$    | PLANNING & ZONING FEES                            | \$       | 1,000.00              | \$       | 1,000.00              | \$     | 180.00                |
| -           | ENCE APPLICATION FEE                              | \$       | 2,000.00              | \$       | 1,500.00              | \$     | 3,220.00              |
| -           | MISCELLANEOUS INCOME                              | \$       | 500.00                | \$       | 500.00                | \$     | 24,174.63             |
| _           | NSUFFICIENT FUND FEE                              | \$       | 500.00                | \$       | 500.00                | \$     | 440.00                |
| -           | TRF FROM SALES TAX                                | \$       | 294,720.00            | \$       | 304,721.00            | \$     | 215,000.00            |
| -           | JS CELLULAR RENT                                  | \$       | 15,000.00             | \$       | 15,000.00             | \$     | 17,013.05             |
| -           | ROBERTS/SPRI WIRELESS                             | \$       | 15,000.00             | \$       | 15,000.00             | \$     | 17,277.18             |
| -           | NISPER/STOUFFER                                   | \$       | 7,200.00              | \$       | 7,200.00              | \$     | 7,200.00              |
| -           | AIRE FIBER                                        | \$       | 7,200.00              | \$       | 7,200.00              | \$     | 3,600.00              |
| -           | RENT ON BUILDING                                  | \$       | 10,800.00             | \$       | 8,400.00              | \$     | 8,400.00              |
| _           | RENTAL FEES                                       | \$       | 5,000.00              | \$       | 5,000.00              | \$     | 3,340.00              |
| 32          |                                                   |          |                       |          |                       |        |                       |
|             | TOTAL REVENUES                                    | \$       | 1,531,950.00          | \$       | 1,529,551.00          | \$     | 1,560,260.96          |
| 34          |                                                   |          |                       |          |                       |        |                       |
| 35          | CVDENCEC                                          |          |                       |          |                       |        |                       |
|             | EXPENSES                                          |          |                       |          |                       |        |                       |
|             | City Hall Expenses                                |          | 20,000,00             | ċ        | 20,000,00             | 4      | 24 200 24             |
|             | BUILDING REPAIRS                                  | \$       | 20,000.00             | \$       | 20,000.00             |        | 24,308.21             |
| -           | NGINEERING                                        | \$       | 500.00                | \$       | 500.00                | \$     | 11,454.00             |
| -           | ELECTIONS                                         |          | 4,000.00              | <u> </u> | 4,000.00              | \$     | 15,113.38             |
| -           | :A VEHICLE EXPENSE  DEFICE EXPENSE & POST         | \$       | 550.00                | \$       | 750.00                | \$     | 67 200 20             |
| -           | MISCELLANEOUS EXPENSE                             | \$       | 45,000.00<br>3,500.00 | \$       | 45,000.00<br>2,000.00 | \$     | 67,388.20<br>3,877.10 |
| -           | REFUNDS TO CUSTOMERS                              | \$       | 3,300.00              | ې        | 2,000.00              | پ<br>خ | 3,877.10              |
| -           | REIMBURSEABLE EXPENSES                            | \$       |                       |          |                       | ې<br>د | 195.60                |
| -           | REFUND RENTAL DEPOSITS                            | \$       | 1,000.00              | Ś        | 1,000.00              | \$     | 775.00                |
| -           | CLEANING CITY HALL                                | \$       | 30,000.00             | ٠<br>د   | 25,000.00             | ¢      | 29,062.59             |
| _           | QUIPMENT PURCHASE                                 | \$       | 30,000.00             | ٧        | 23,000.00             | ر<br>د | 29,062.39             |
| -           | CHAMBER OF COMMERCE                               | \$       | 10,000.00             | \$       | 10,000.00             | \$     | 25,750.00             |
|             | A WEBSITE                                         | \$       | 6,000.00              | \$       | 600.00                | \$     | 525.00                |
|             | TITNESS EQUIPMENT (accrual)                       | \$       | 5,000.00              | ς .      | 5,000.00              | ς .    | 5,000.00              |
|             | RAINING                                           | \$       | 5,000.00              | \$       | 3,000.00              | \$     | 2,434.09              |
| _           | RANSFER TO PD                                     | \$       | 1,100,000.00          | \$       | 1,170,164.00          | \$     | 1,106,000.00          |
| 54          | INMINOI EN TOTO                                   | ۲        | 1,100,000.00          | ٧        | 1,170,104.00          | 7      | 1,100,000.00          |
| -           | Total City Hall Expenses                          | \$       | 1,230,550.00          | \$       | 1,287,014.00          | \$     | 1,295,993.44          |
| 56          | our dity fruit Experises                          | <b>—</b> | 1,230,330.00          | ~        | 1,207,017.00          | 7      | 1,233,333.44          |
|             | Administrative Salaries & Benefits (1/4 Expenses) |          |                       |          |                       |        |                       |
|             | SALARY - CITY ADM                                 | \$       | 22,127.00             | \$       | 21,379.00             | \$     | 21,242.79             |
|             | SALARY - CITY CLERK                               | \$       | 14,231.00             | \$       | 18,985.00             |        | 20,014.19             |
| <i>55</i> 5 | WILLIAM CITT CLEMN                                | 7        | 17,231.00             | Ψ.       | 10,303.00             | Ψ.     | 20,014.13             |