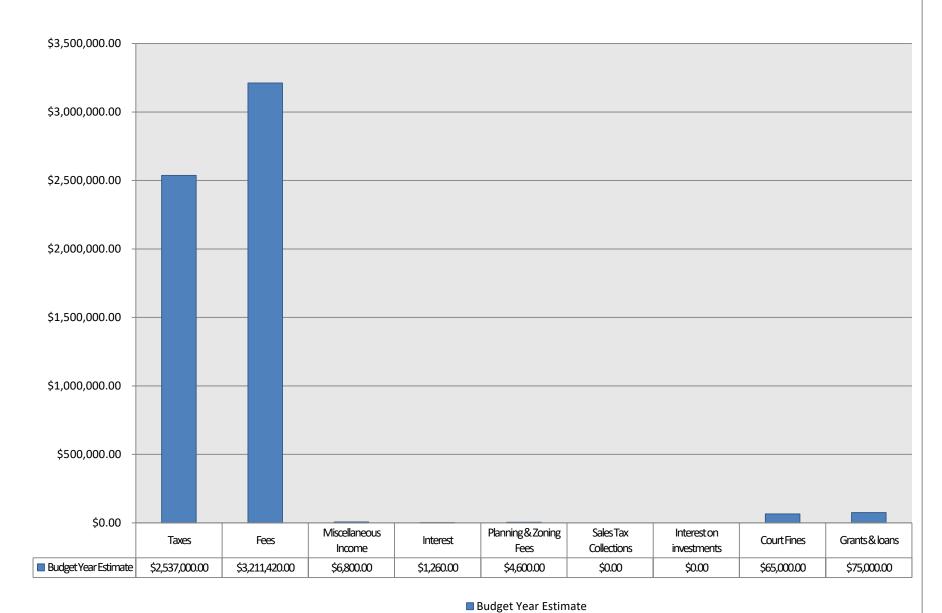

|             | A                                                 |          | В                     |          | С                     |        | D                     |
|-------------|---------------------------------------------------|----------|-----------------------|----------|-----------------------|--------|-----------------------|
|             |                                                   |          | BUDGET                |          | BUDGET                |        | ACTUAL                |
| 1           |                                                   |          | 2022-2023             |          | 2021-2022             |        | 2020-2021             |
| 2 <b>G</b>  | GENERAL FUND                                      |          |                       |          |                       |        |                       |
| 3 <b>B</b>  | Beginning Balance (Projected)                     | \$       | 55,145.48             | \$       | 55,067.48             | \$     | 35,760.71             |
| 4           |                                                   |          |                       |          |                       |        |                       |
| 5 <b>T</b>  | OTAL BEGINNING BALANCE PROJECTED                  | \$       | 55,145.48             | \$       | 55,067.48             | \$     | 35,760.71             |
| 6           |                                                   |          |                       |          |                       |        |                       |
| 7 D         | DESCRIPTION                                       |          |                       |          |                       |        |                       |
| 8 <b>R</b>  | REVENUES                                          |          |                       |          |                       |        |                       |
| -           | CURRENT & DEL TAXES                               | \$       | 450,000.00            | \$       | 440,000.00            | \$     | 501,509.35            |
| 10 T        | ELEPHONE FRANCHISE                                | \$       | 55,000.00             | \$       | 56,500.00             | \$     | 55,261.68             |
| 11 E        | LECTRIC FRANCHISE                                 | \$       | 310,000.00            | \$       | 310,000.00            | \$     | 319,716.56            |
| 12 N        | NATURAL GAS FRANCHISE                             | \$       | 63,000.00             | \$       | 63,000.00             | \$     | 56,732.13             |
| 13 C        | CABLE TV FRANCHISE                                | \$       | 30,000.00             | \$       | 30,000.00             | \$     | 32,508.58             |
| -           | RASH FEES                                         | \$       | 75,000.00             | \$       | 75,000.00             | \$     | 78,122.76             |
|             | BUILDING PERMITS                                  | \$       | 20,000.00             | \$       | 20,000.00             | \$     | 24,322.33             |
| -           | BUILDING INSPECTIONS                              | \$       | 60,000.00             | \$       | 60,000.00             | \$     | 62,221.40             |
| -           | TITNESS MEMBERSHIPS                               | \$       | 10,000.00             | \$       | 9,000.00              | \$     | 11,258.00             |
| -           | OCCUPATION LICENSES                               | \$       | 35,000.00             | \$       | 35,000.00             | \$     | 45,607.50             |
| -           | COURT FINES-CITY                                  | \$       | 65,000.00             | \$       | 65,000.00             | \$     | 73,129.12             |
| -           | NTEREST - MMDA                                    | \$       | 30.00                 | \$       | 30.00                 | \$     | 26.69                 |
| $\vdash$    | PLANNING & ZONING FEES                            | \$       | 1,000.00              | \$       | 1,000.00              | \$     | 180.00                |
| -           | ENCE APPLICATION FEE                              | \$       | 2,000.00              | \$       | 1,500.00              | \$     | 3,220.00              |
| -           | MISCELLANEOUS INCOME                              | \$       | 500.00                | \$       | 500.00                | \$     | 24,174.63             |
| _           | NSUFFICIENT FUND FEE                              | \$       | 500.00                | \$       | 500.00                | \$     | 440.00                |
| -           | TRF FROM SALES TAX                                | \$       | 294,720.00            | \$       | 304,721.00            | \$     | 215,000.00            |
| -           | JS CELLULAR RENT                                  | \$       | 15,000.00             | \$       | 15,000.00             | \$     | 17,013.05             |
| -           | ROBERTS/SPRI WIRELESS                             | \$       | 15,000.00             | \$       | 15,000.00             | \$     | 17,277.18             |
| -           | NISPER/STOUFFER                                   | \$       | 7,200.00              | \$       | 7,200.00              | \$     | 7,200.00              |
| -           | AIRE FIBER                                        | \$       | 7,200.00              | \$       | 7,200.00              | \$     | 3,600.00              |
| -           | RENT ON BUILDING                                  | \$       | 10,800.00             | \$       | 8,400.00              | \$     | 8,400.00              |
| _           | RENTAL FEES                                       | \$       | 5,000.00              | \$       | 5,000.00              | \$     | 3,340.00              |
| 32          |                                                   |          |                       |          |                       |        |                       |
|             | TOTAL REVENUES                                    | \$       | 1,531,950.00          | \$       | 1,529,551.00          | \$     | 1,560,260.96          |
| 34          |                                                   |          |                       |          |                       |        |                       |
| 35          | CVDENCEC                                          |          |                       |          |                       |        |                       |
|             | EXPENSES                                          |          |                       |          |                       |        |                       |
|             | City Hall Expenses                                |          | 20,000,00             | ċ        | 20,000,00             | 4      | 24 200 24             |
|             | BUILDING REPAIRS                                  | \$       | 20,000.00             | \$       | 20,000.00             |        | 24,308.21             |
| -           | NGINEERING                                        | \$       | 500.00                | \$       | 500.00                | \$     | 11,454.00             |
| -           | ELECTIONS                                         |          | 4,000.00              | <u> </u> | 4,000.00              | \$     | 15,113.38             |
| -           | :A VEHICLE EXPENSE  DEFICE EXPENSE & POST         | \$       | 550.00                | \$       | 750.00                | \$     | 67 200 20             |
| -           | MISCELLANEOUS EXPENSE                             | \$       | 45,000.00<br>3,500.00 | \$       | 45,000.00<br>2,000.00 | \$     | 67,388.20<br>3,877.10 |
| -           | REFUNDS TO CUSTOMERS                              | \$       | 3,300.00              | ې        | 2,000.00              | پ<br>خ | 3,877.10              |
| -           | REIMBURSEABLE EXPENSES                            | \$       |                       |          |                       | ې<br>د | 195.60                |
| -           | REFUND RENTAL DEPOSITS                            | \$       | 1,000.00              | Ś        | 1,000.00              | \$     | 775.00                |
| -           | CLEANING CITY HALL                                | \$       | 30,000.00             | ٠<br>د   | 25,000.00             | ¢      | 29,062.59             |
| _           | QUIPMENT PURCHASE                                 | \$       | 30,000.00             | ٧        | 23,000.00             | ر<br>د | 29,062.39             |
| -           | CHAMBER OF COMMERCE                               | \$       | 10,000.00             | \$       | 10,000.00             | \$     | 25,750.00             |
|             | A WEBSITE                                         | \$       | 6,000.00              | \$       | 600.00                | \$     | 525.00                |
|             | TITNESS EQUIPMENT (accrual)                       | \$       | 5,000.00              | ς .      | 5,000.00              | ς .    | 5,000.00              |
|             | RAINING                                           | \$       | 5,000.00              | \$       | 3,000.00              | \$     | 2,434.09              |
| _           | RANSFER TO PD                                     | \$       | 1,100,000.00          | \$       | 1,170,164.00          | \$     | 1,106,000.00          |
| 54          | INMINOI EN TOTO                                   | ۲        | 1,100,000.00          | ٧        | 1,170,104.00          | 7      | 1,100,000.00          |
| -           | Total City Hall Expenses                          | \$       | 1,230,550.00          | \$       | 1,287,014.00          | \$     | 1,295,993.44          |
| 56          | our dity fruit Experises                          | <b>—</b> | 1,230,330.00          | ~        | 1,207,017.00          | 7      | 1,233,333.44          |
|             | Administrative Salaries & Benefits (1/4 Expenses) |          |                       |          |                       |        |                       |
|             | SALARY - CITY ADM                                 | \$       | 22,127.00             | \$       | 21,379.00             | \$     | 21,242.79             |
|             | SALARY - CITY CLERK                               | \$       | 14,231.00             | \$       | 18,985.00             |        | 20,014.19             |
| <i>55</i> 5 | WILLIAM CITT CLEMN                                | 7        | 17,231.00             | Ψ.       | 10,303.00             | Ψ.     | 20,014.13             |